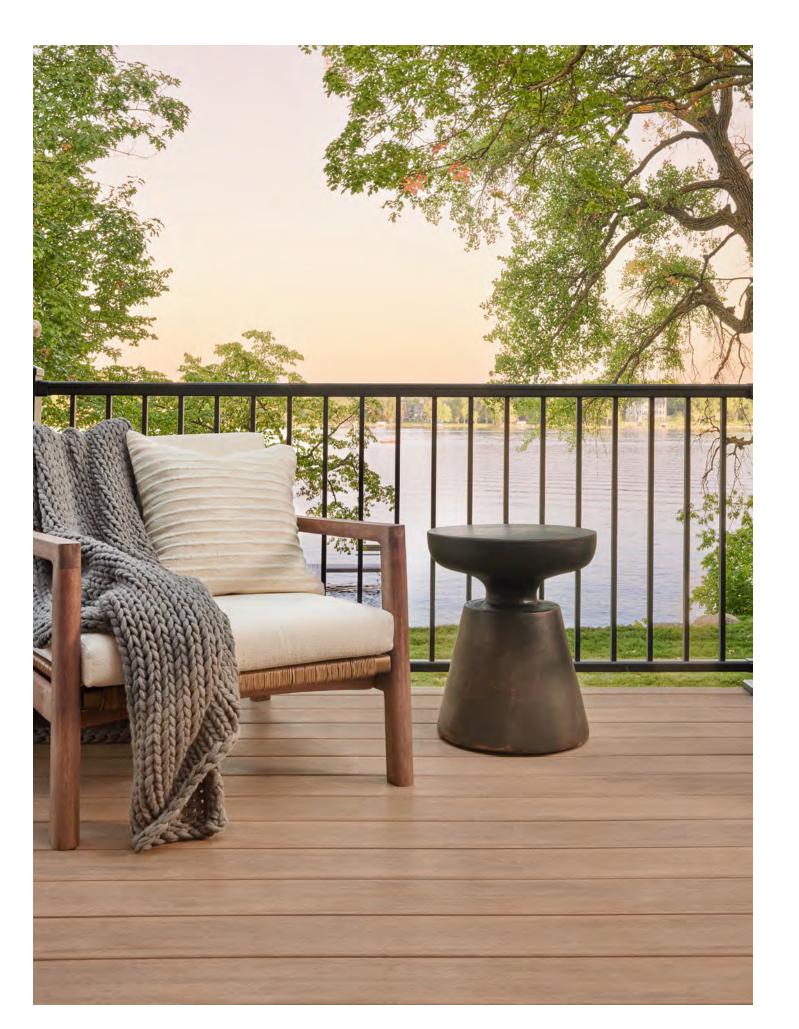

FEATURING Vintage<sup>®</sup> Collection Wide-widt in Weathered Teak Impression Rail Express<sup>®</sup> with Drink Rail

Endless horizons & peaceful sanctuary

# landscap

Vintage<sup>®</sup> Collection Wide-width, in Weathered Teak Impression Rail Express<sup>®</sup> with Drink Rail