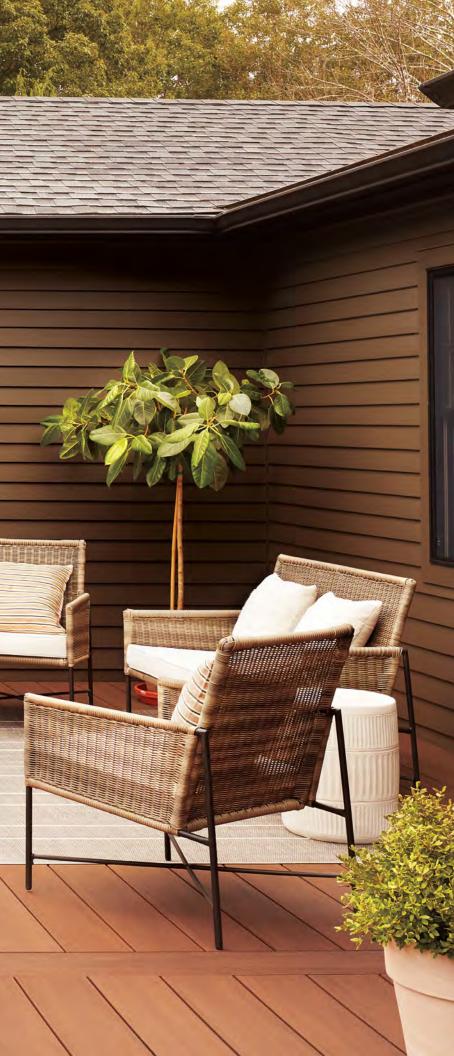

## WARM WOODLAND HUES

Create an inviting look with browns ranging from deep woodland tones to golden, amber hues.These browns work for a variety of styles-from traditional to rustic.

<u>Legacy Collection in Mocha</u> <u>Classic Composite Series</u>® <u>with Drink Rail</u>