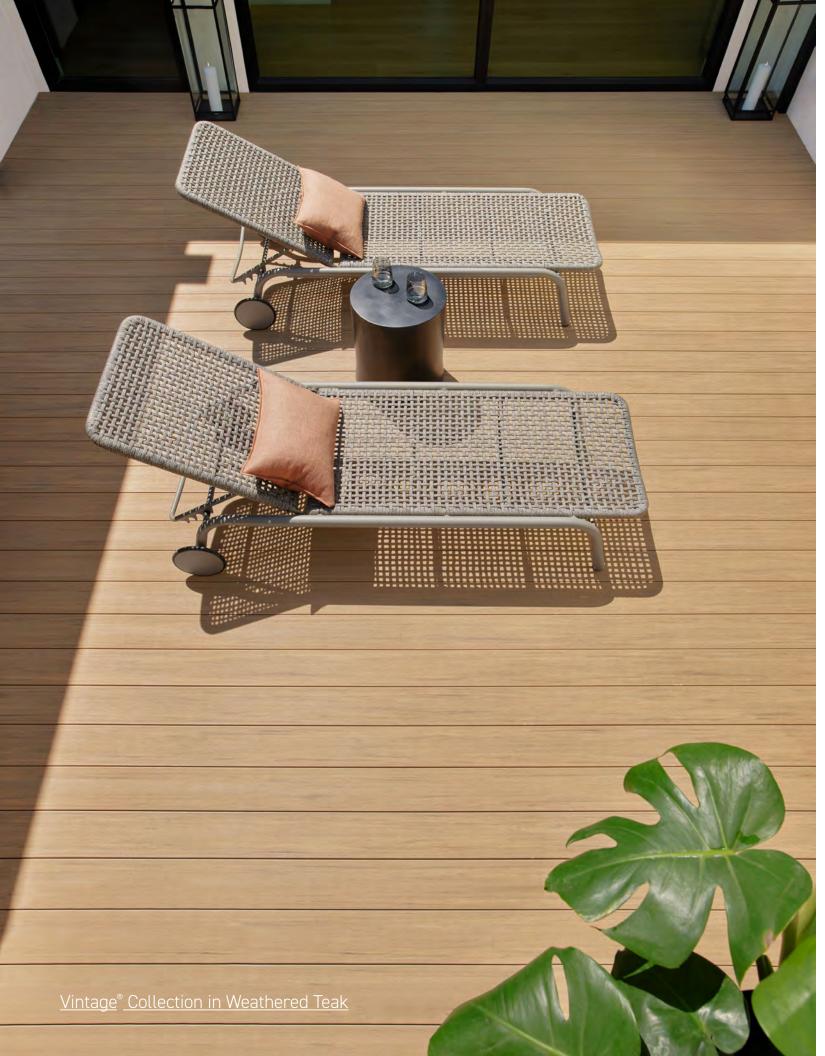

FEATURING Vintage<sup>®</sup> Collection Wide-widt in Weathered Teak Impression Rail Express<sup>®</sup> with Drink Rail

Endless horizons & peaceful sanctuary

# landscap

Vintage<sup>®</sup> Collection Wide-width, in Weathered Teak Impression Rail Express<sup>®</sup> with Drink Rail