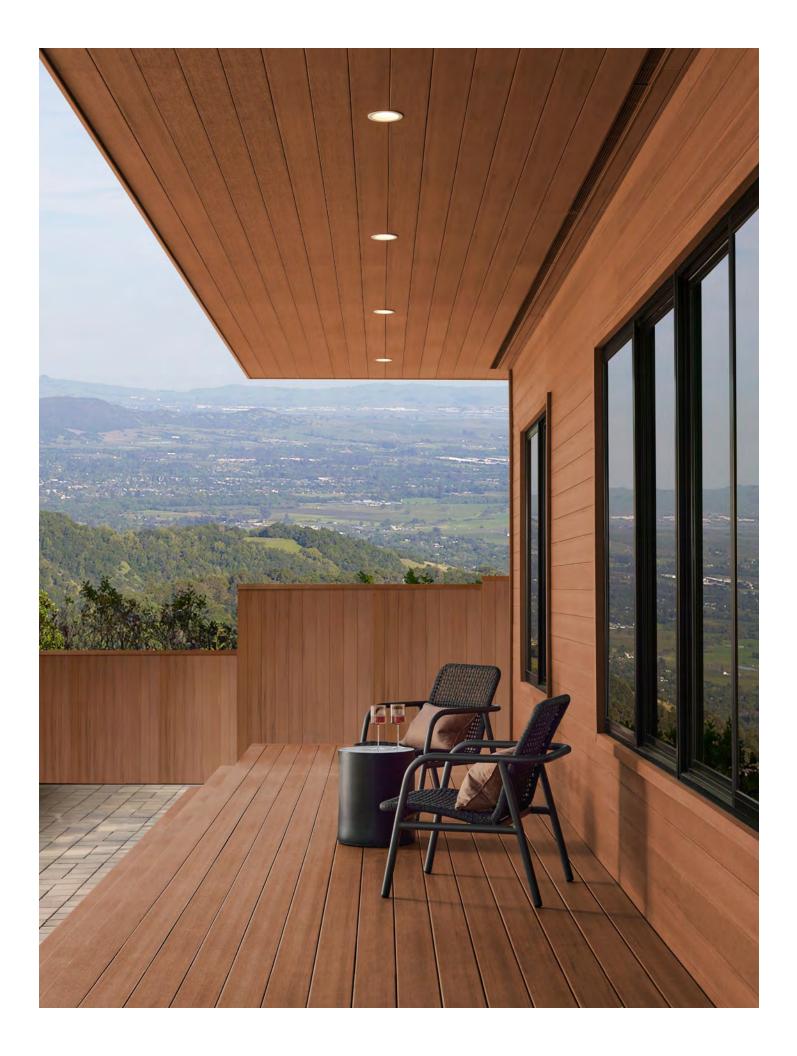

## SKY-HIGH STYLE

Drew Scott's rooftop transformation

Imagine turning an overlooked area of your home into a stylish hub for relaxation and entertainment: This is exactly what HGTV's Drew Scott did when he completed a stunning rooftop transformation at his family's Los Angeles residence. Drew's deck now seamlessly extends the living area of his home with a design that captures stunning views and ultimately boosts the value of his property.

The project showcases the use of TimberTech Advanced PVC Decking, which is <u>100%</u> <u>recyclable</u> at the end of its useful life and maintains its real wood looks with only minimal maintenance. "TimberTech Advanced PVC is a league above most other composites," Drew says. "The color options are amazing, and I had so many choices — I love a natural, organic look." Drew chose the Vintage Collection in English Walnut, which mimics the beauty of premium hardwood. he chose the <u>Vintage Collection</u><sup>®</sup> <u>in English Walnut.</u>"