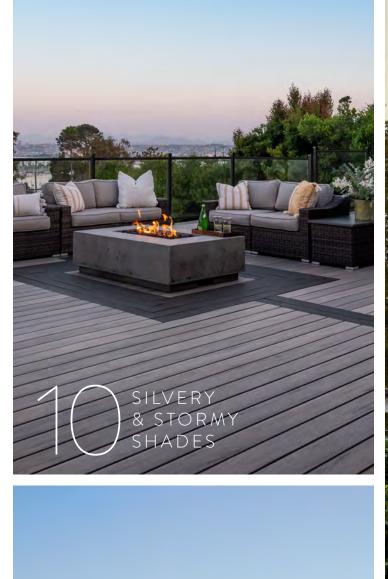

A rolling, sunlit valley unfolds like a dreamscape

Marine willing

Weathered, gray tones enhance any setting with a sophisticated elegance and modern appeal. Understated and versatile, they integrate with their surroundings.