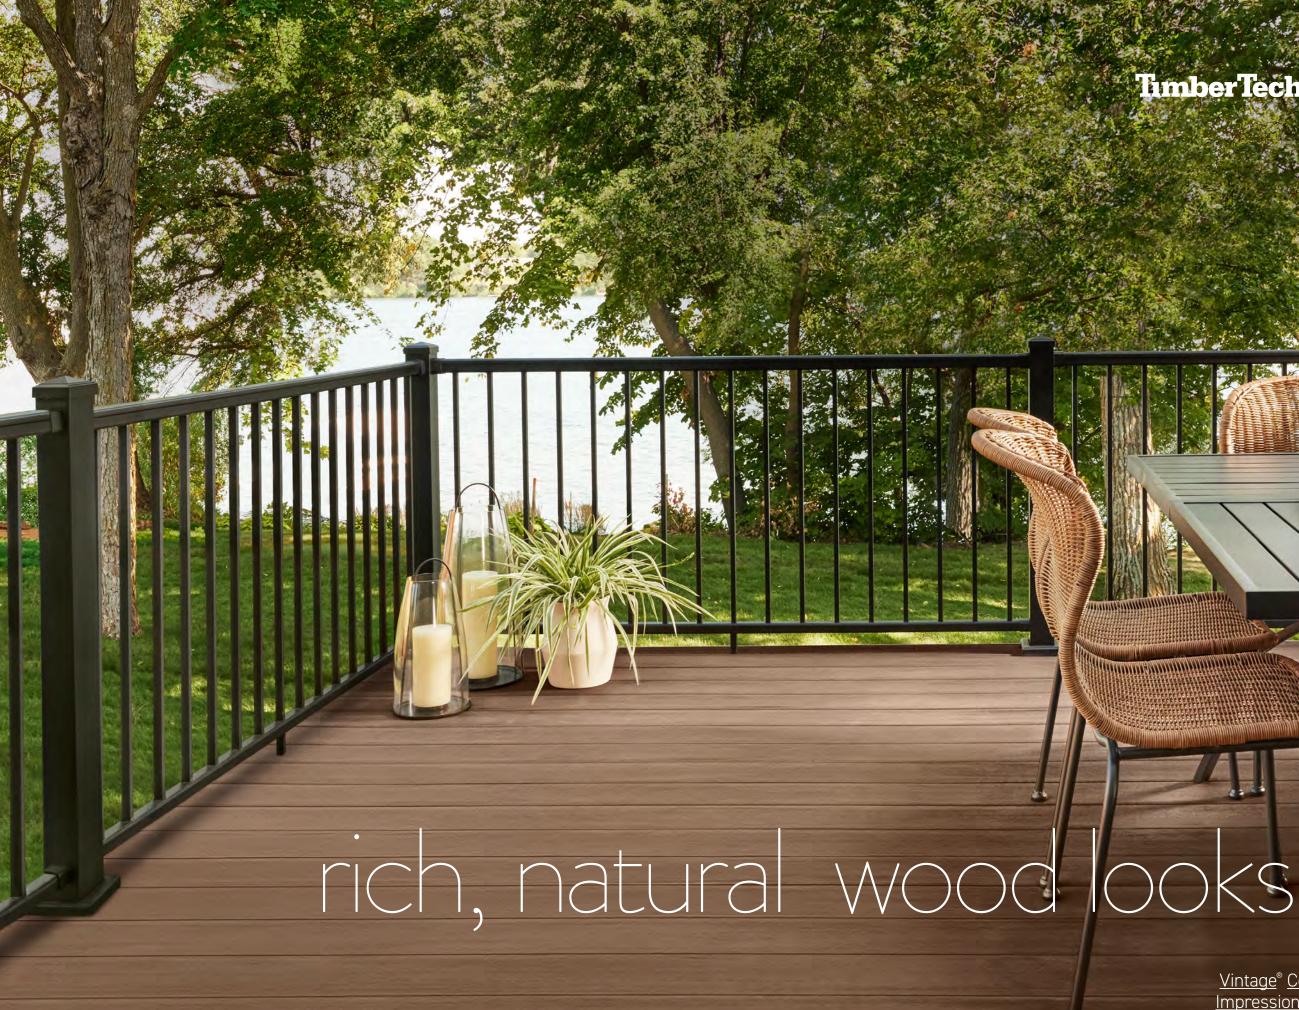

The project showcases the use of TimberTech Advanced PVC Decking, which is <u>100%</u> <u>recyclable</u> at the end of its useful life and maintains its real wood looks with only minimal maintenance. "TimberTech Advanced PVC is a league above most other composites," Drew says. "The color options are amazing, and I had so many choices — I love a natural, organic look." Drew chose the Vintage Collection in English Walnut, which mimics the beauty of premium hardwood. he chose the <u>Vintage Collection</u><sup>®</sup> <u>in English Walnut.</u>"