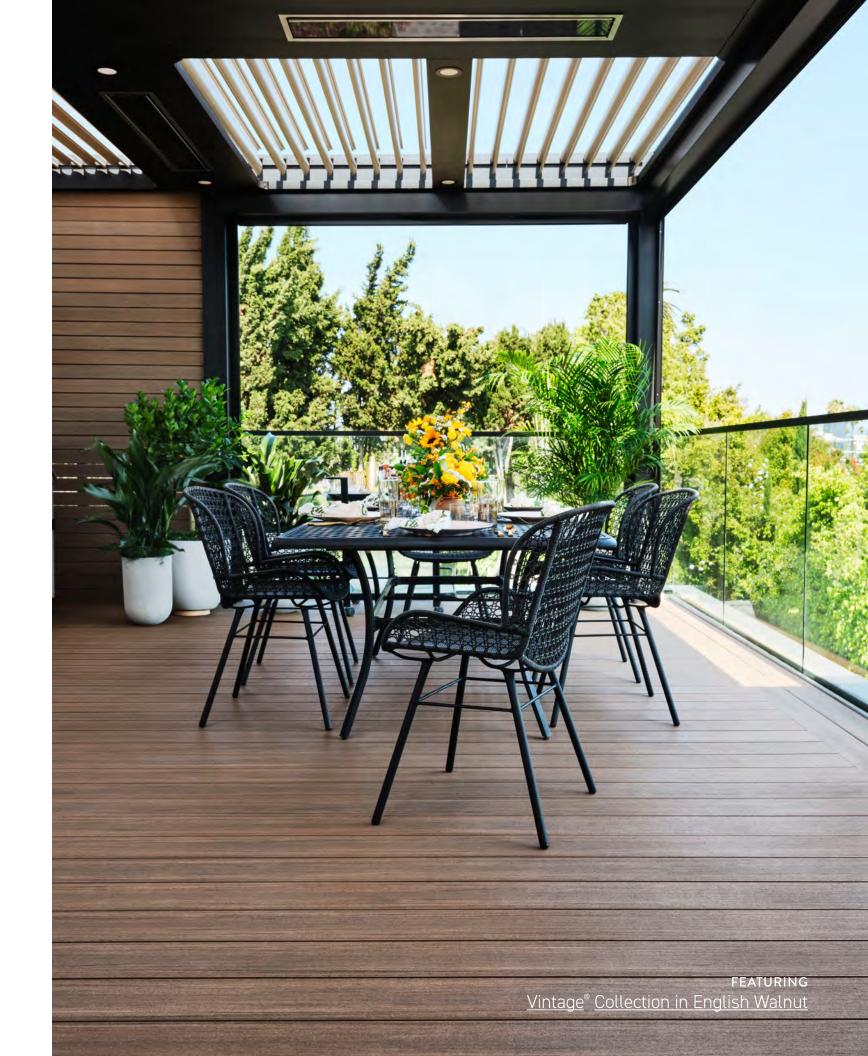

## SKY-HIGH STYLE

Drew Scott's rooftop transformation

Imagine turning an overlooked area of your home into a stylish hub for relaxation and entertainment: This is exactly what HGTV's Drew Scott did when he completed a stunning rooftop transformation at his family's Los Angeles residence. Drew's deck now seamlessly extends the living area of his home with a design that captures stunning views and ultimately boosts the value of his property.

The project showcases the use of TimberTech Advanced PVC Decking, which is <u>100%</u> <u>recyclable</u> at the end of its useful life and maintains its real wood looks with only minimal maintenance. "TimberTech Advanced PVC is a league above most other composites," Drew says. "The color options are amazing, and I had so many choices — I love a natural, organic look." Drew chose the Vintage Collection in English Walnut, which mimics the beauty of premium hardwood. he chose the <u>Vintage Collection</u><sup>®</sup> <u>in English Walnut.</u>"