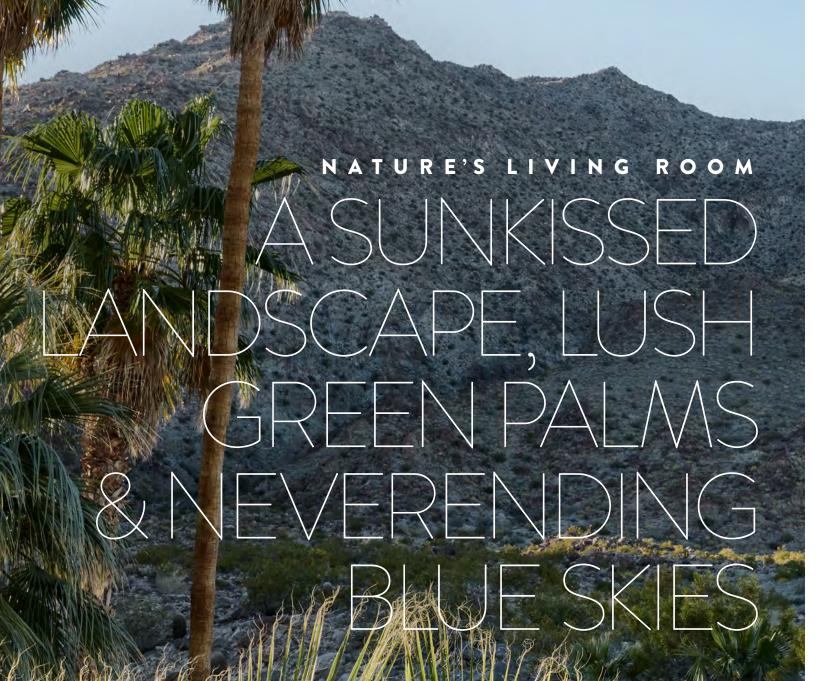

A rolling, sunlit valley unfolds like a dreamscape

Marine willing

Weathered, gray tones enhance any setting with a sophisticated elegance and modern appeal. Understated and versatile, they integrate with their surroundings.