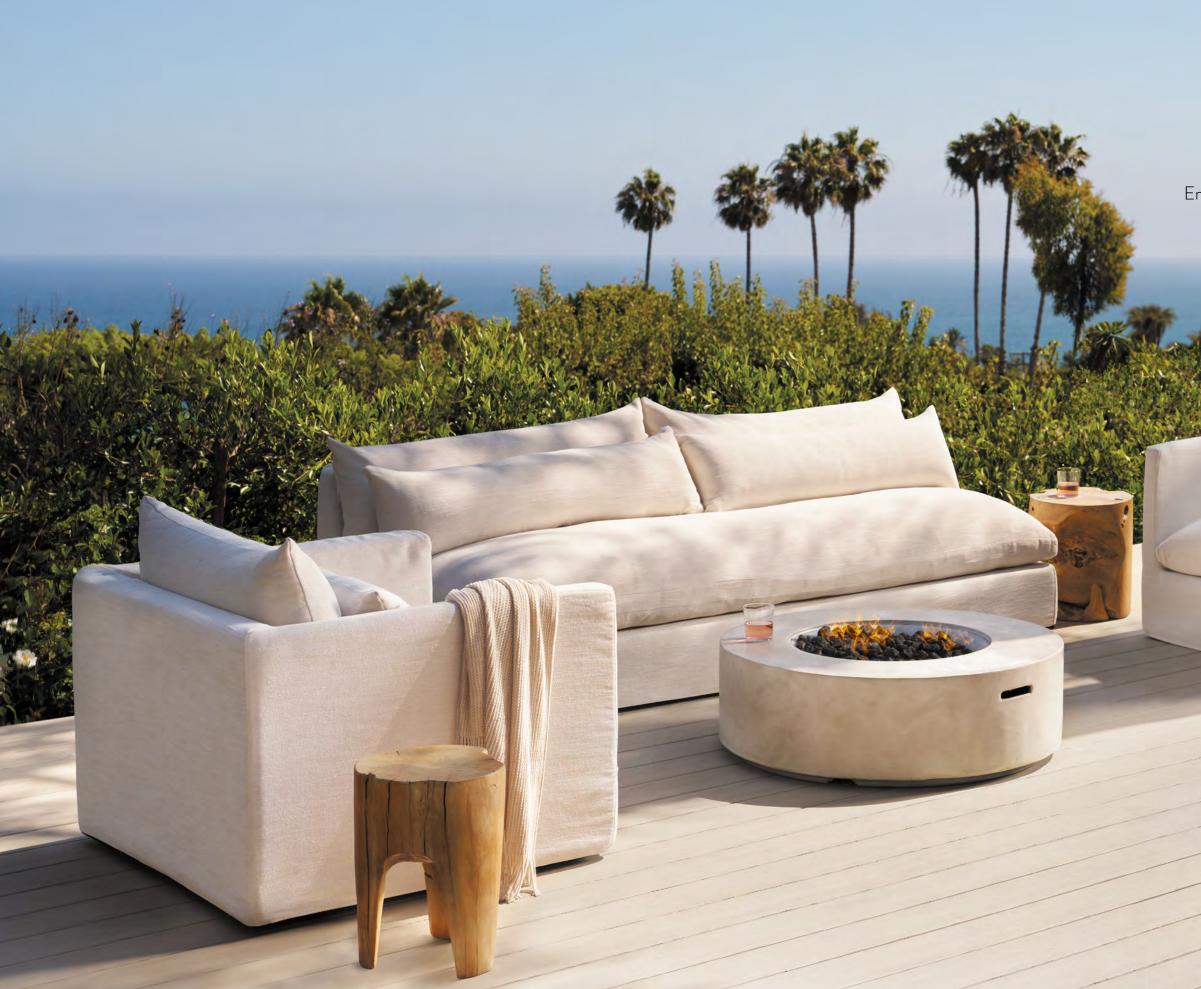

## SUNNY & SANDY TONES

Embrace sunny, warm hues ranging from whitewashed to golden and sandy. Ideal for Scandi-chic looks, they pair beautifully with dark tones and work for contemporary and mid-century modern homes.