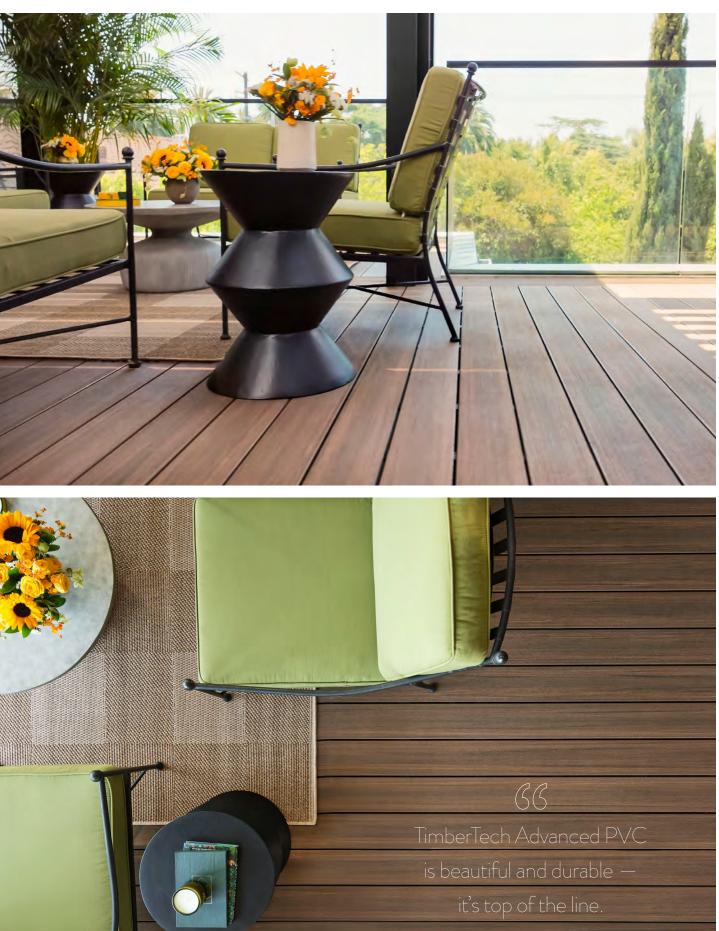

The project showcases the use of TimberTech Advanced PVC Decking, which is <u>100%</u> <u>recyclable</u> at the end of its useful life and maintains its real wood looks with only minimal maintenance. "TimberTech Advanced PVC is a league above most other composites," Drew says. "The color options are amazing, and I had so many choices — I love a natural, organic look." Drew chose the Vintage Collection in English Walnut, which mimics the beauty of premium hardwood. he chose the <u>Vintage Collection</u><sup>®</sup> <u>in English Walnut.</u>"