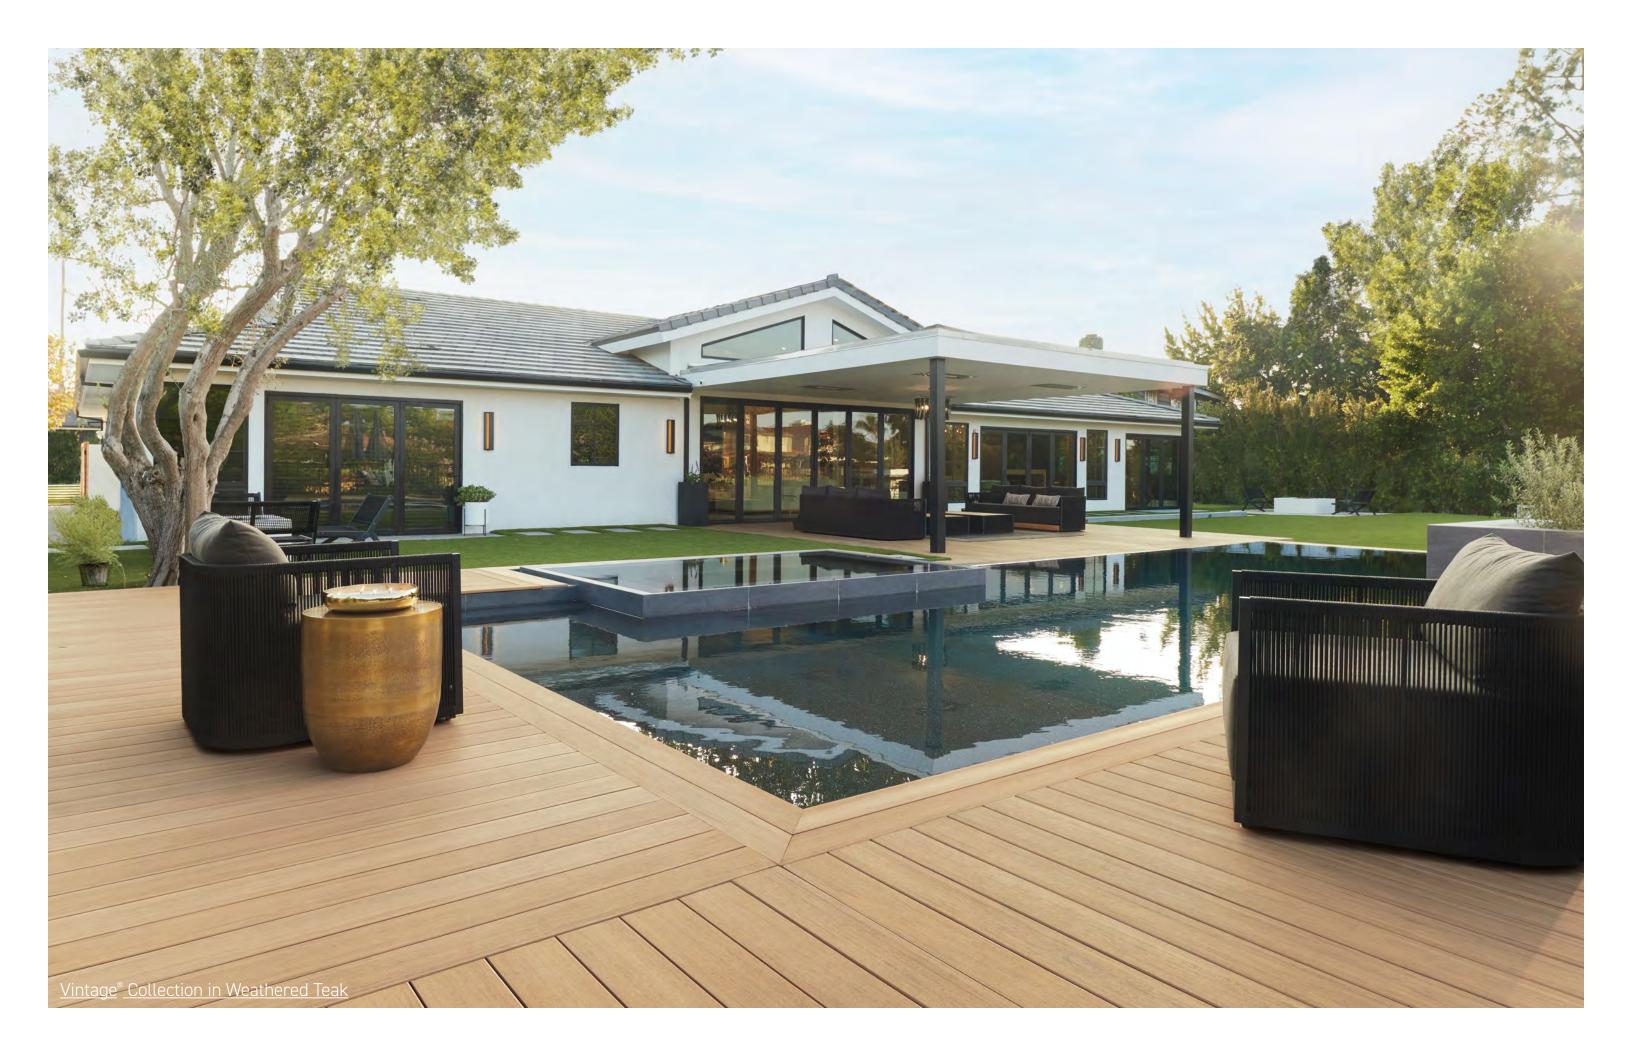

olor options are amazing, and I had so many choices — I love a natural, organic look." Drew chose the Vintage Collection in English Walnut, which mimics the beauty of premium hardwood. he chose the <u>Vintage Collection</u><sup>®</sup> <u>in English Walnut.</u>"











FEATURING Vintage<sup>®</sup> Collection Wide-widt in Weathered Teak Impression Rail Express<sup>®</sup> with Drink Rail

Endless horizons & peaceful sanctuary







# landscap

Vintage<sup>®</sup> Collection Wide-width, in Weathered Teak Impression Rail Express<sup>®</sup> with Drink Rail







## SUNNY & SANDY TONES

Embrace sunny, warm hues ranging from whitewashed to golden and sandy. Ideal for Scandi-chic looks, they pair beautifully with dark tones and work for contemporary and mid-century modern homes.











FEATURING Vintage<sup>®</sup> Collection Cladding & De Impression Rait Express<sup>®</sup> with Cla AZEK Exteriors Shingle Siding & ecking in English Walnut assic Top Rail T<u>rim</u>

Where life slows down and calm sets









Vintage<sup>®</sup> Collection Cladding & Decking in English Walnut Impression Rail Express<sup>®</sup> with Classic Top Rail AZEK Exteriors Shingle Siding & Trim

11



Vintage<sup>®</sup> Collection Cladding & Decking in English Walnut Impression Rail Express<sup>®</sup> with Classic Top Rail AZEK Exteriors Shingle Siding & Trim Invite Collection Furniture in Canvas





Vintage<sup>®</sup> Collection Decking in English Walnut Impression Rail Express<sup>®</sup> with Classic Top Rail AZEK Exteniors Shingle Siding & Trim



**TimberTech** 

Vintage<sup>®</sup>