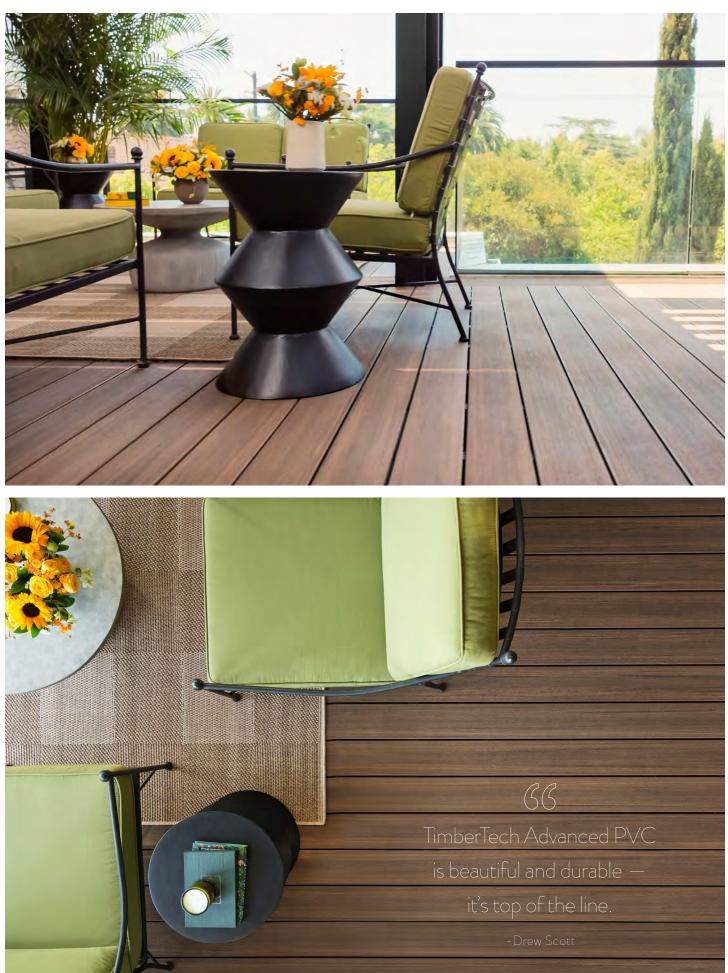

## SKY-HIGH STYLE

Drew Scott's rooftop transformation

Imagine turning an overlooked area of your home into a stylish hub for relaxation and entertainment: This is exactly what HGTV's Drew Scott did when he completed a stunning rooftop transformation at his family's Los Angeles residence. Drew's deck now seamlessly extends the living area of his home with a design that captures stunning views and ultimately boosts the value of his property.

The project showcases the use of TimberTech Advanced PVC Decking, which is <u>100%</u> <u>recyclable</u> at the end of its useful life and maintains its real wood looks with only minimal maintenance. "TimberTech Advanced PVC is a league above most other composites," Drew says. "The color options are amazing, and I had so many choices — I love a natural, organic look." Drew chose the Vintage Collection in English Walnut, which mimics the beauty of premium hardwood. he chose the <u>Vintage Collection</u><sup>®</sup> <u>in English Walnut.</u>"