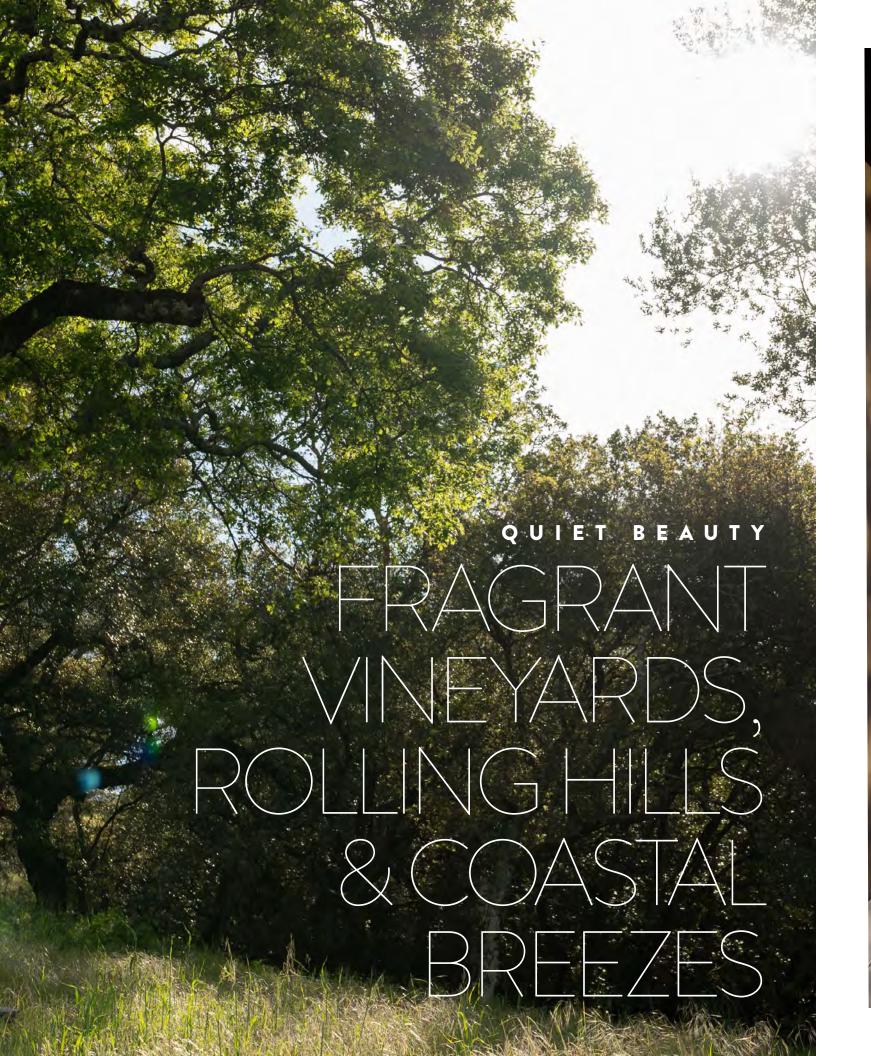

A rolling, sunlit valley unfolds like a dreamscape

Marine willing

Weathered, gray tones enhance any setting with a sophisticated elegance and modern appeal. Understated and versatile, they integrate with their surroundings.