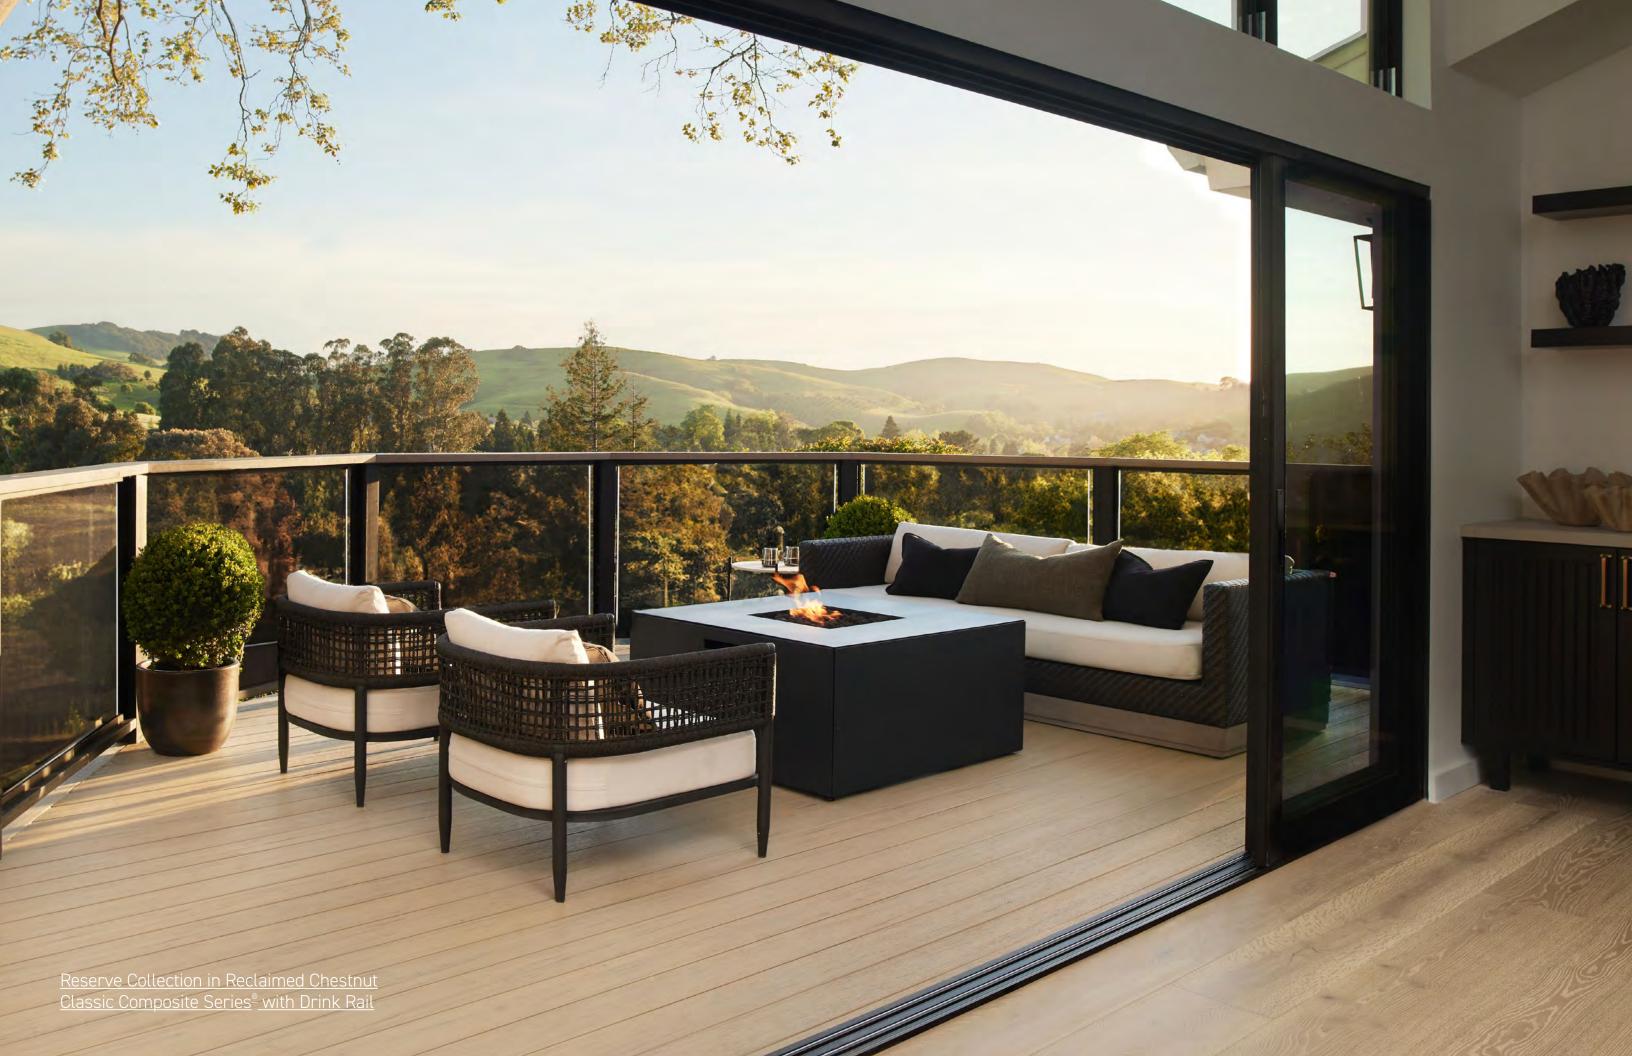

color options are amazing, and I had so many choices — I love a natural, organic look." Drew chose the Vintage Collection in English Walnut, which mimics the beauty of premium hardwood. he chose the <u>Vintage Collection</u><sup>®</sup> <u>in English Walnut.</u>"











FEATURING Vintage<sup>®</sup> Collection Wide-widt in Weathered Teak Impression Rail Express<sup>®</sup> with Drink Rail

Endless horizons & peaceful sanctuary







# landscap

Vintage<sup>®</sup> Collection Wide-width, in Weathered Teak Impression Rail Express<sup>®</sup> with Drink Rail







## SUNNY & SANDY TONES

Embrace sunny, warm hues ranging from whitewashed to golden and sandy. Ideal for Scandi-chic looks, they pair beautifully with dark tones and work for contemporary and mid-century modern homes.











FEATURING Vintage<sup>®</sup> Collection Cladding & De Impression Rait Express<sup>®</sup> with Cla AZEK Exteriors Shingle Siding & ecking in English Walnut assic Top Rail T<u>rim</u>

Where life slows down and calm sets









Vintage<sup>®</sup> Collection Cladding & Decking in English Walnut Impression Rail Express<sup>®</sup> with Classic Top Rail AZEK Exteriors Shingle Siding & Trim

11



Vintage<sup>®</sup> Collection Cladding & Decking in English Walnut Impression Rail Express<sup>®</sup> with Classic Top Rail AZEK Exteriors Shingle Siding & Trim Invite Collection Furniture in Canvas





Vintage<sup>®</sup> Collection Decking in English Walnut Impression Rail Express<sup>®</sup> with Classic Top Rail AZEK Exteniors Shingle Siding & Trim



**TimberTech** 

Vintage<sup>®</sup