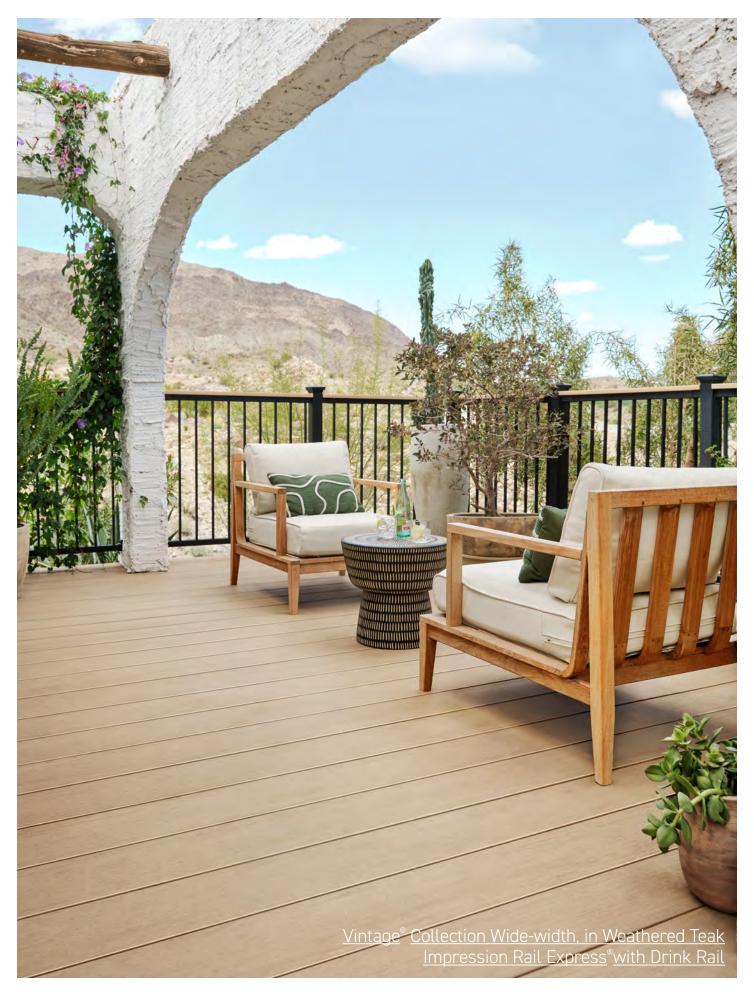

FEATURING Vintage<sup>®</sup> Collection Wide-widt in Weathered Teak Impression Rail Express<sup>®</sup> with Drink Rail

Endless horizons & peaceful sanctuary

# landscap

Vintage<sup>®</sup> Collection Wide-width, in Weathered Teak Impression Rail Express<sup>®</sup> with Drink Rail