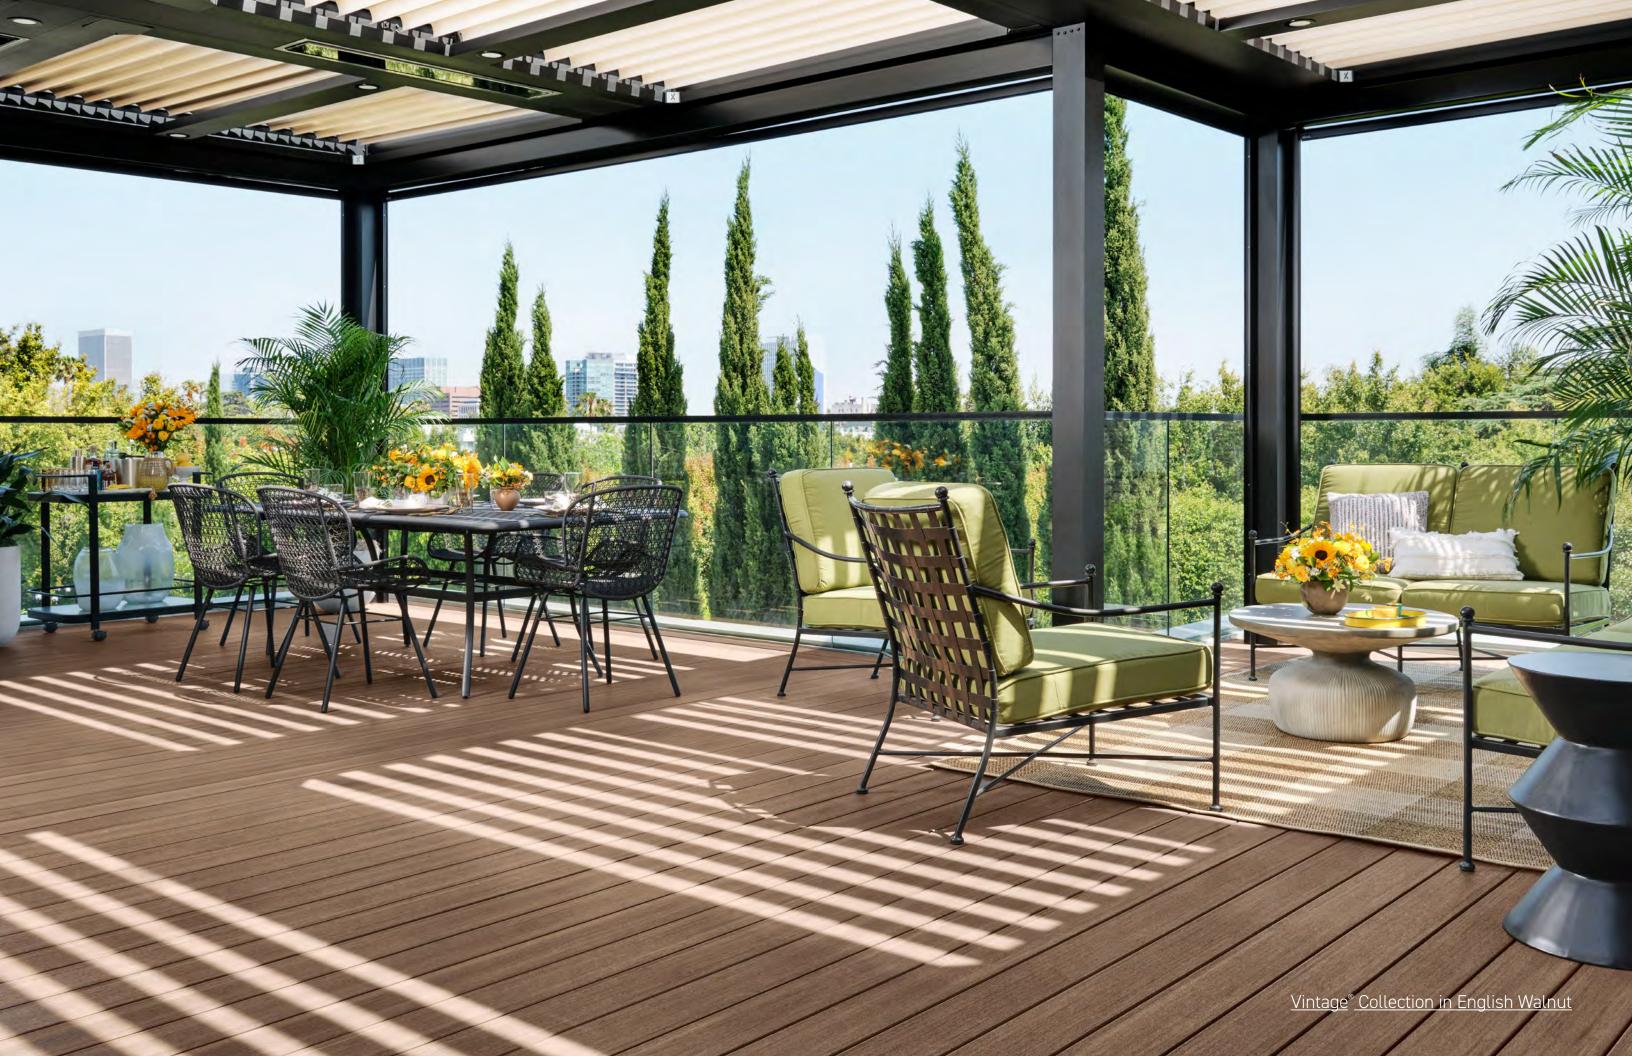

## SKY-HIGH STYLE

Drew Scott's rooftop transformation

Imagine turning an overlooked area of your home into a stylish hub for relaxation and entertainment: This is exactly what HGTV's Drew Scott did when he completed a stunning rooftop transformation at his family's Los Angeles residence. Drew's deck now seamlessly extends the living area of his home with a design that captures stunning views and ultimately boosts the value of his property.

The project showcases the use of TimberTech Advanced PVC Decking, which is <u>100%</u> <u>recyclable</u> at the end of its useful life and maintains its real wood looks with only minimal maintenance. "TimberTech Advanced PVC is a league above most other composites," Drew says. "The color options are amazing, and I had so many choices — I love a natural, organic look." Drew chose the Vintage Collection in English Walnut, which mimics the beauty of premium hardwood. he chose the <u>Vintage Collection</u><sup>®</sup> <u>in English Walnut.</u>"