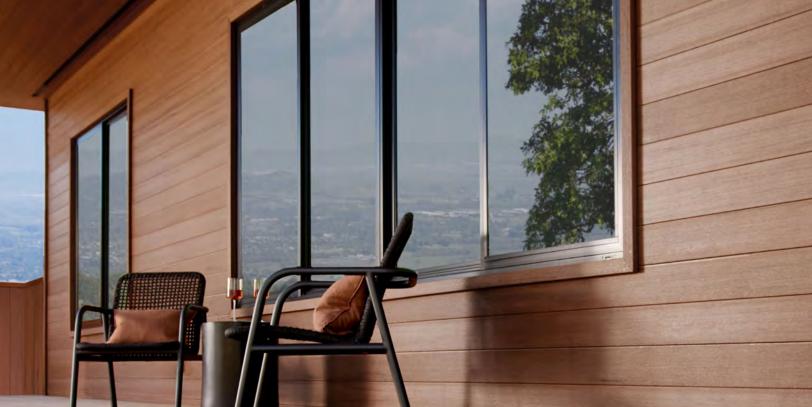

## SKY-HIGH STYLE

Drew Scott's rooftop transformation

Imagine turning an overlooked area of your home into a stylish hub for relaxation and entertainment: This is exactly what HGTV's Drew Scott did when he completed a stunning rooftop transformation at his family's Los Angeles residence. Drew's deck now seamlessly extends the living area of his home with a design that captures stunning views and ultimately boosts the value of his property.

The project showcases the use of TimberTech Advanced PVC Decking, which is <u>100%</u> <u>recyclable</u> at the end of its useful life and maintains its real wood looks with only minimal maintenance. "TimberTech Advanced PVC is a league above most other composites," Drew says. "The color options are amazing, and I had so many choices — I love a natural, organic look." Drew chose the Vintage Collection in English Walnut, which mimics the beauty of premium hardwood. he chose the <u>Vintage Collection</u><sup>®</sup> <u>in English Walnut.</u>"