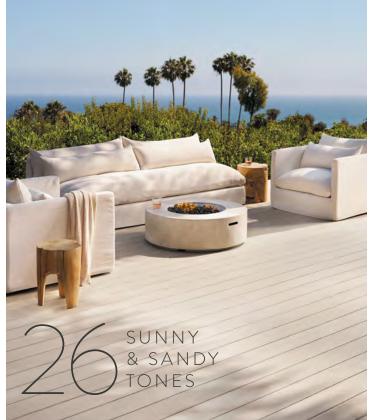

## SUNNY & SANDY TONES

Embrace sunny, warm hues ranging from whitewashed to golden and sandy. Ideal for Scandi-chic looks, they pair beautifully with dark tones and work for contemporary and mid-century modern homes.