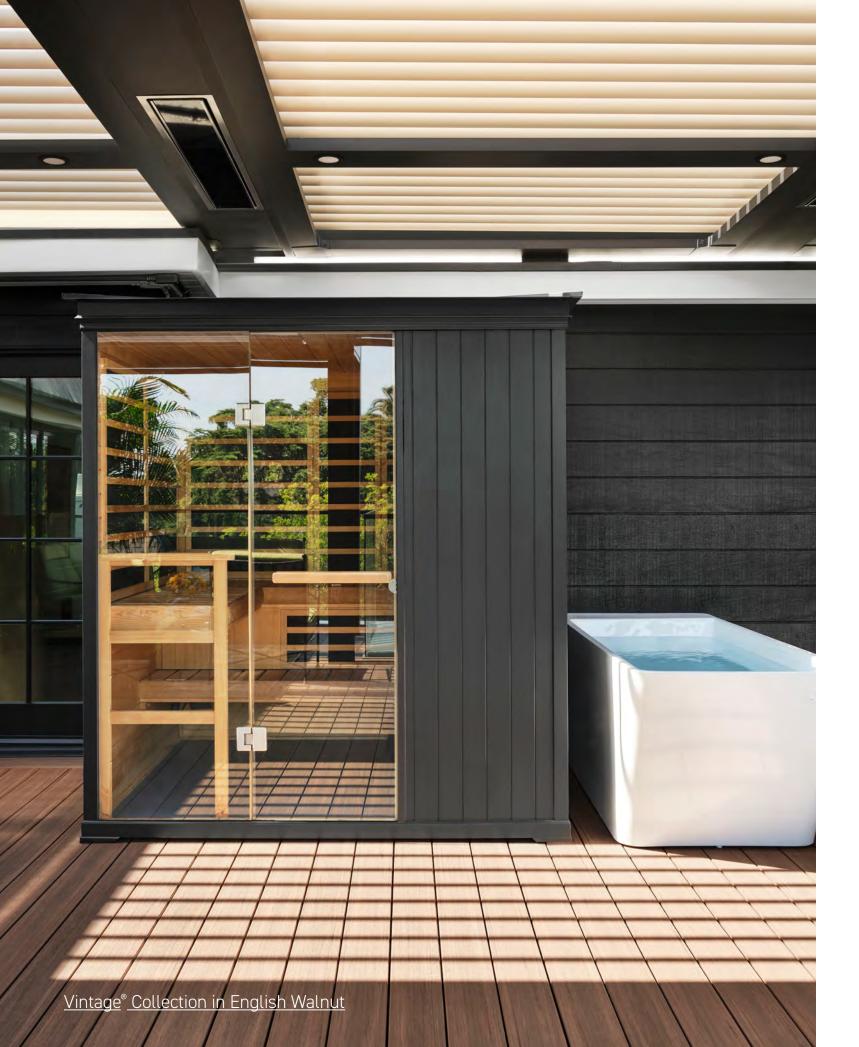

## SKY-HIGH STYLE

Drew Scott's rooftop transformation

Imagine turning an overlooked area of your home into a stylish hub for relaxation and entertainment: This is exactly what HGTV's Drew Scott did when he completed a stunning rooftop transformation at his family's Los Angeles residence. Drew's deck now seamlessly extends the living area of his home with a design that captures stunning views and ultimately boosts the value of his property.

The project showcases the use of TimberTech Advanced PVC Decking, which is <u>100%</u> <u>recyclable</u> at the end of its useful life and maintains its real wood looks with only minimal maintenance. "TimberTech Advanced PVC is a league above most other composites," Drew says. "The color options are amazing, and I had so many choices — I love a natural, organic look." Drew chose the Vintage Collection in English Walnut, which mimics the beauty of premium hardwood. he chose the <u>Vintage Collection</u><sup>®</sup> <u>in English Walnut.</u>"