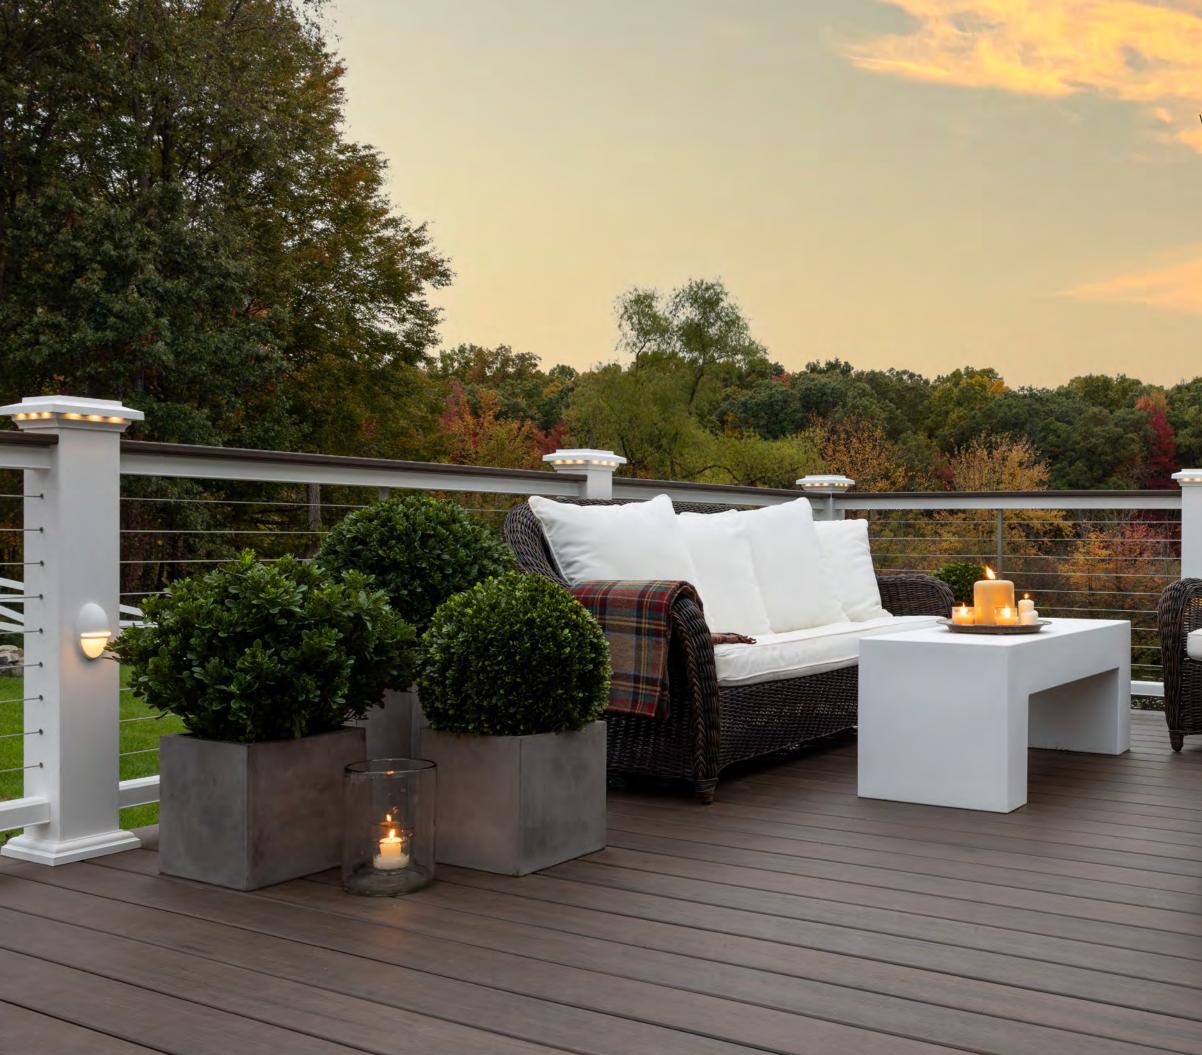

## WARM WOODLAND HUES

Create an inviting look with browns ranging from deep woodland tones to golden, amber hues.These browns work for a variety of styles-from traditional to rustic.

<u>Legacy Collection in Mocha</u> <u>Classic Composite Series</u>® <u>with Drink Rail</u>