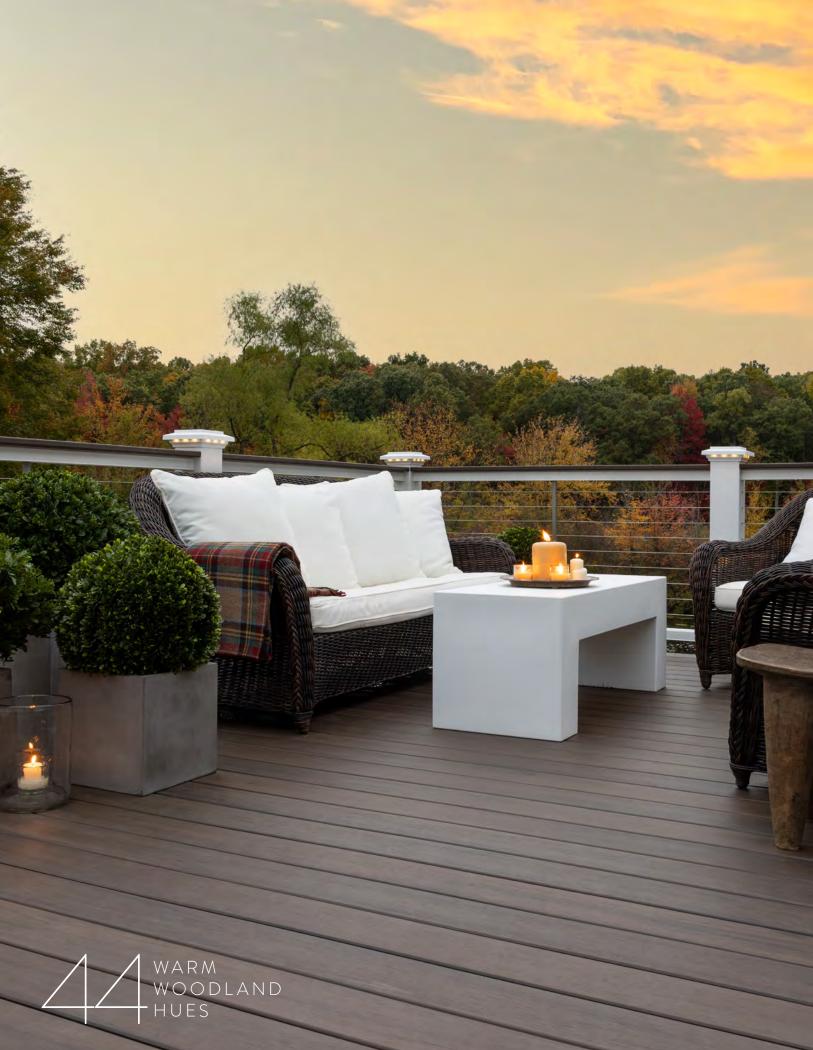

## WARM WOODLAND HUES

Create an inviting look with browns ranging from deep woodland tones to golden, amber hues.These browns work for a variety of styles-from traditional to rustic.

<u>Legacy Collection in Mocha</u> <u>Classic Composite Series</u>® <u>with Drink Rail</u>