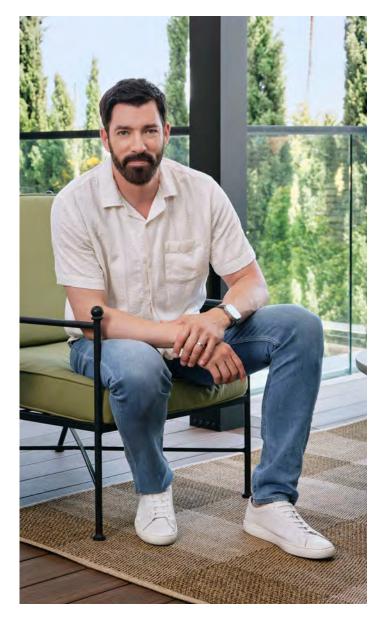

## SKY-HIGH STYLE

Drew Scott's rooftop transformation

Imagine turning an overlooked area of your home into a stylish hub for relaxation and entertainment: This is exactly what HGTV's Drew Scott did when he completed a stunning rooftop transformation at his family's Los Angeles residence. Drew's deck now seamlessly extends the living area of his home with a design that captures stunning views and ultimately boosts the value of his property.

The project showcases the use of TimberTech Advanced PVC Decking, which is <u>100%</u> <u>recyclable</u> at the end of its useful life and maintains its real wood looks with only minimal maintenance. "TimberTech Advanced PVC is a league above most other composites," Drew says. "The color options are amazing, and I had so many choices — I love a natural, organic look." Drew chose the Vintage Collection in English Walnut, which mimics the beauty of premium hardwood. he chose the <u>Vintage Collection</u><sup>®</sup> <u>in English Walnut.</u>"