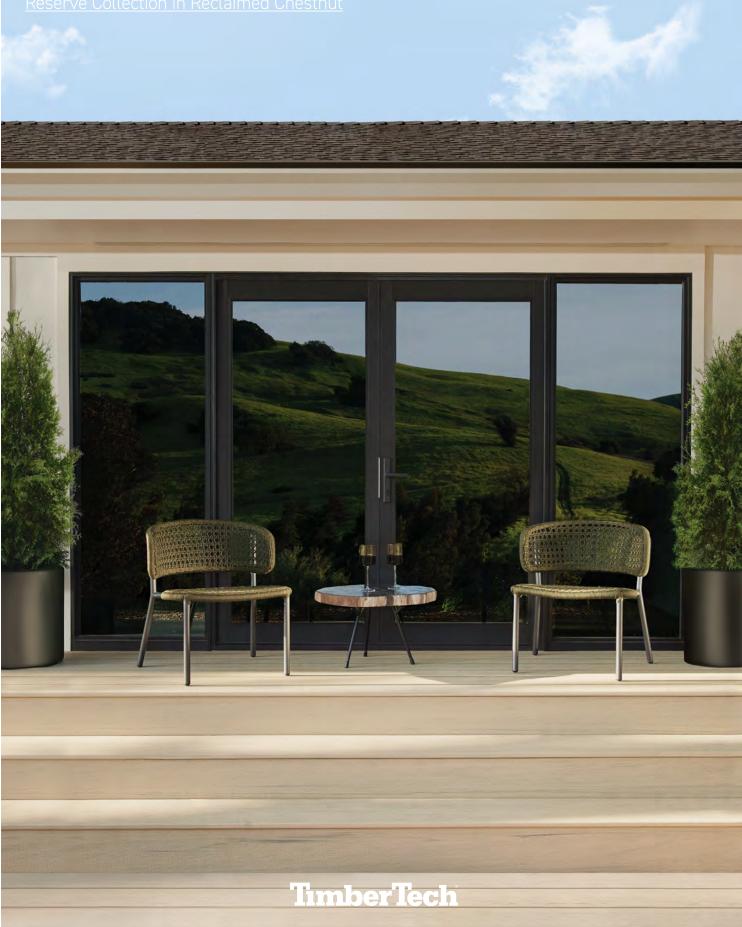

h Drink Rail</u>





Vintage Collection<sup>®</sup> Decking & Cladding, in Mahogany

Vintage Collection<sup>®</sup> in Cypress Impression Rail Express<sup>®</sup> with Modern Top Rail



### Inspired by nature, born from technology





### Unrivaled real wood looks

The most convincing aesthetics with more colors and textures than any other brand



### Proprietary technology

Industry-leading tech for a cooler touch and top rated fire resistance



### Sustainably made

With up to 85% /recycled materials, our decking is more sustainable than wood

Our proprietary technology creates authentic wood looks you won't find anywhere else. With over 30 real wood colors and textures, the possibilities for your outdoor space are endless.



### FEATURING Reserve Collection in Reclaimed Chestnut