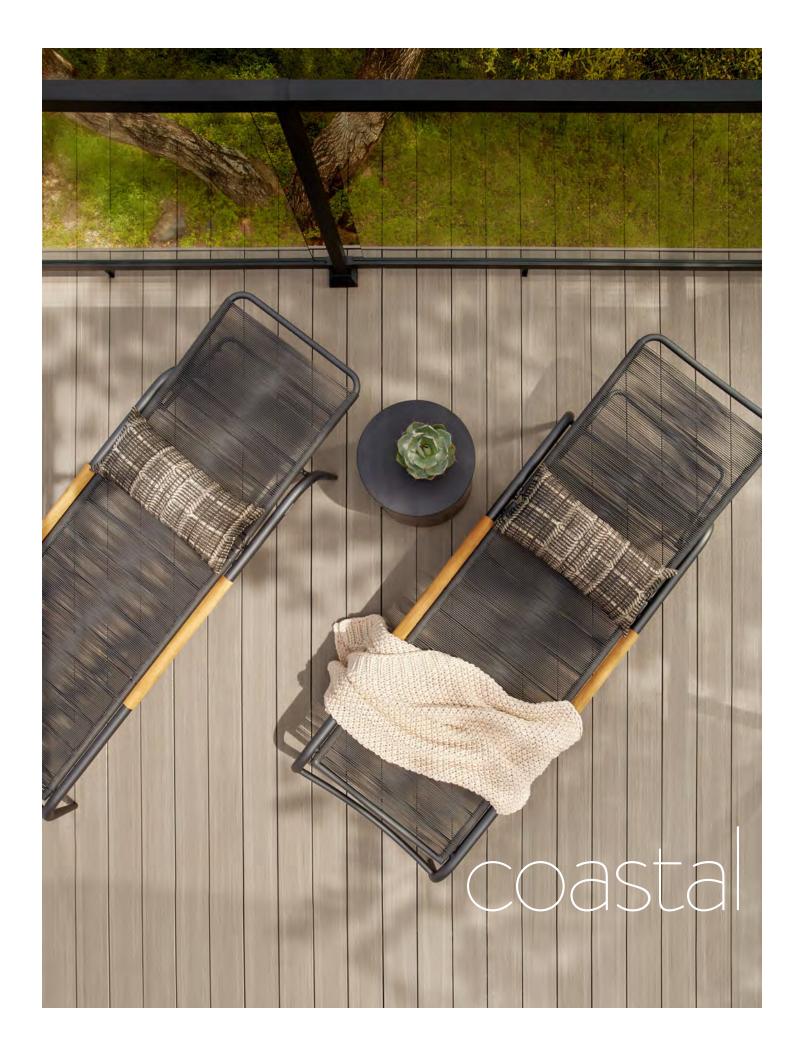

## SUNNY & SANDY TONES

Embrace sunny, warm hues ranging from whitewashed to golden and sandy. Ideal for Scandi-chic looks, they pair beautifully with dark tones and work for contemporary and mid-century modern homes.