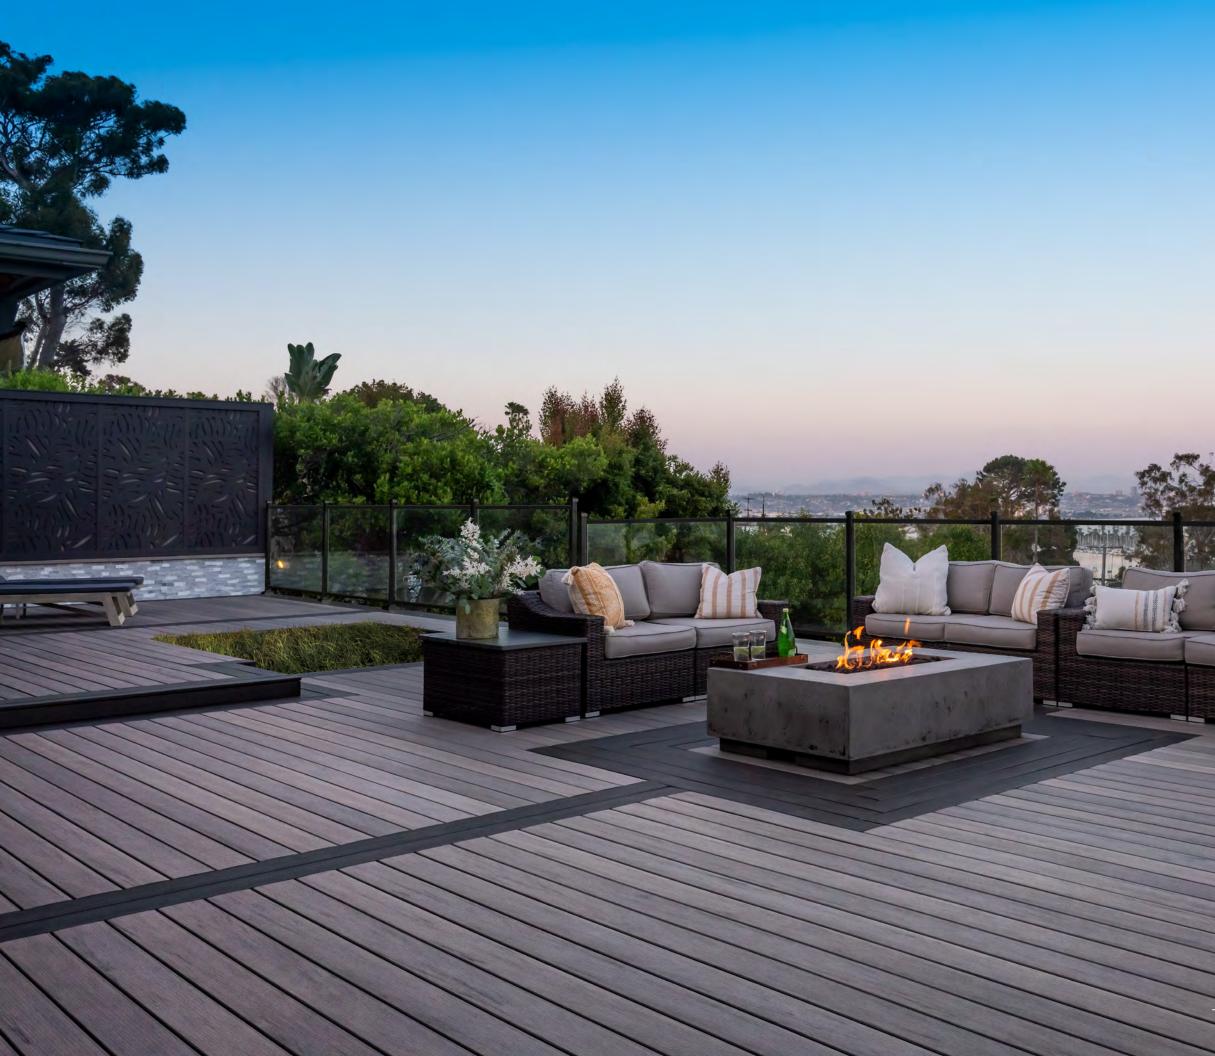

## SKY-HIGH STYLE

Drew Scott's rooftop transformation

Imagine turning an overlooked area of your home into a stylish hub for relaxation and entertainment: This is exactly what HGTV's Drew Scott did when he completed a stunning rooftop transformation at his family's Los Angeles residence. Drew's deck now seamlessly extends the living area of his home with a design that captures stunning views and ultimately boosts the value of his property.

The project showcases the use of TimberTech Advanced PVC Decking, which is <u>100%</u> <u>recyclable</u> at the end of its useful life and maintains its real wood looks with only minimal maintenance. "TimberTech Advanced PVC is a league above most other composites," Drew says. "The color options are amazing, and I had so many choices — I love a natural, organic look." Drew chose the Vintage Collection in English Walnut, which mimics the beauty of premium hardwood. he chose the <u>Vintage Collection</u><sup>®</sup> <u>in English Walnut.</u>"