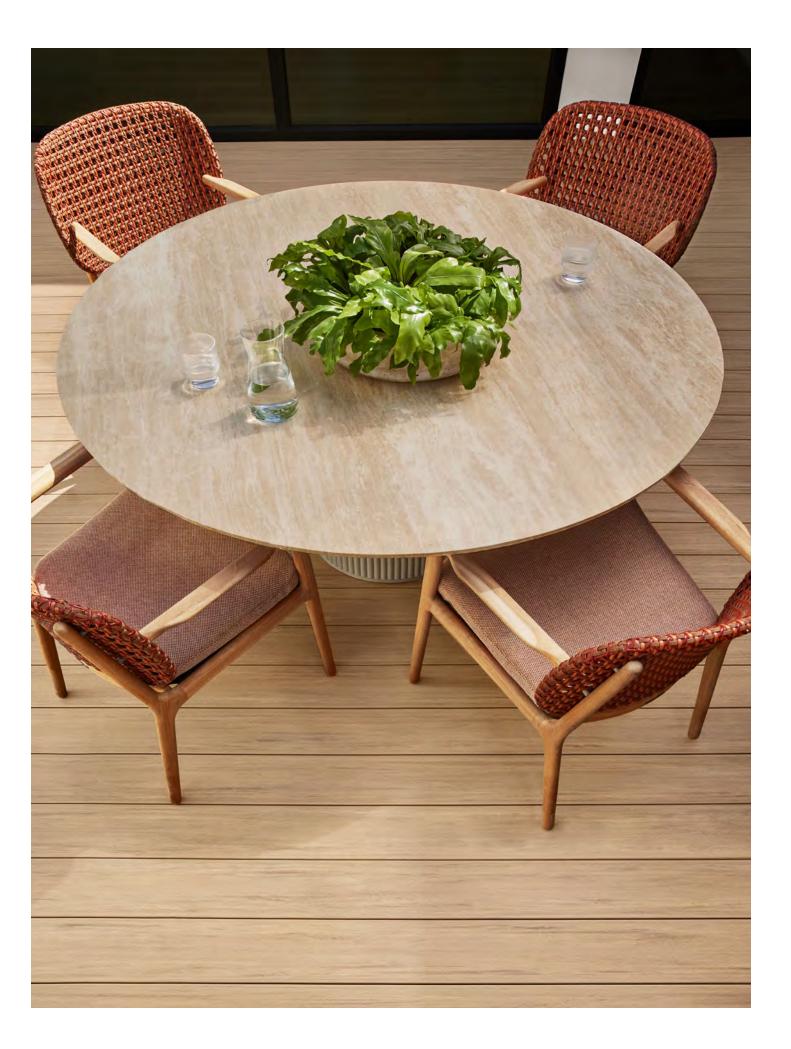

he color options are amazing, and I had so many choices — I love a natural, organic look." Drew chose the Vintage Collection in English Walnut, which mimics the beauty of premium hardwood. he chose the <u>Vintage Collection</u><sup>®</sup> <u>in English Walnut.</u>"











FEATURING Vintage<sup>®</sup> Collection Wide-widt in Weathered Teak Impression Rail Express<sup>®</sup> with Drink Rail

Endless horizons & peaceful sanctuary







# landscap

Vintage<sup>®</sup> Collection Wide-width, in Weathered Teak Impression Rail Express<sup>®</sup> with Drink Rail







## SUNNY & SANDY TONES

Embrace sunny, warm hues ranging from whitewashed to golden and sandy. Ideal for Scandi-chic looks, they pair beautifully with dark tones and work for contemporary and mid-century modern homes.











FEATURING Vintage<sup>®</sup> Collection Cladding & De Impression Rait Express<sup>®</sup> with Cla AZEK Exteriors Shingle Siding & ecking in English Walnut assic Top Rail T<u>rim</u>

Where life slows down and calm sets









Vintage<sup>®</sup> Collection Cladding & Decking in English Walnut Impression Rail Express<sup>®</sup> with Classic Top Rail AZEK Exteriors Shingle Siding & Trim

11



Vintage<sup>®</sup> Collection Cladding & Decking in English Walnut Impression Rail Express<sup>®</sup> with Classic Top Rail AZEK Exteriors Shingle Siding & Trim Invite Collection Furniture in Canvas





Vintage<sup>®</sup> Collection Decking in English Walnut Impression Rail Express<sup>®</sup> with Classic Top Rail AZEK Exteniors Shingle Siding & Trim



**TimberTech** 

Vintage<sup>®</s